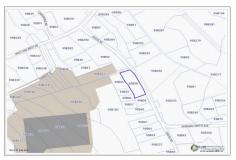

## **Property Features**

Location: Cayman Brac West Status: Current Type: Land, Little Cayman/Cayman

Depth: 265 Block: 95B Acres: 0.7 Area: 85

## **Description**

Width: 105

Parcel: 58

Amazing centrally located 0.7 of an acre of land. Walking distance from the nearby airport and Tibbetts square complex on "Cross Road north side of Cayman Brac". Land like this just simply doesn't come on the market very often . Perfect for Commercial use . Call now