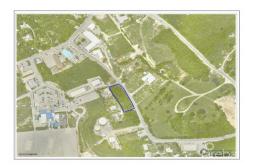

## **Description**

Width: 105

Parcel: 58

Amazing centrally located 0.7 of an acre of land. Walking distance from the nearby airport and Tibbetts square complex on "Cross Road north side of Cayman Brac". Land like this just simply doesn't come on the market very often . Perfect for Commercial use . Call now