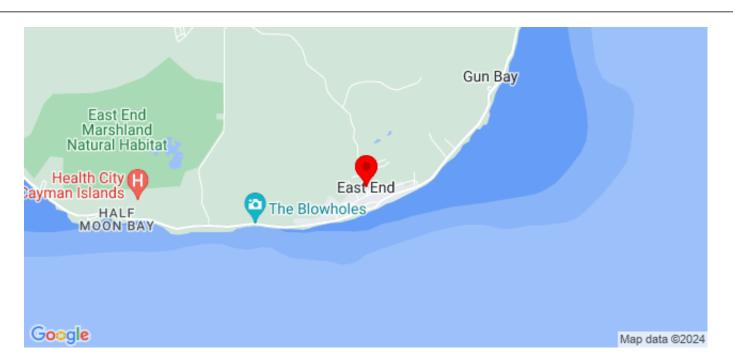

# **Property Features**

Location: East End

Width: 107

Parcel: 199

Depth: **133** Acres: **0.29** 

Status: Current

Type: Land, Low/ Medium/ High Density Residential (For Sale) Block: **75A** Area: **75** 

Additionally, the location offers convenient access to local restaurants, schools, Health City hospital, and other recreational facilities, making it an ideal setting for families or those seeking a peaceful retreat without sacrificing accessibility.