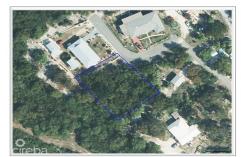

# LARGE HOUSE LOT IN EE

**CI\$135,000** East End, Grand Cayman, Cayman Islands

# **Property Features**

Location: East End

Width: 107

Parcel: 199

Depth: **133** Acres: **0.29** 

Status: Current

Type: Land, Low/ Medium/ High Density Residential (For Sale) Block: **75A** Area: **75** 

### Description

Nestled in the peaceful community of East End, this expansive house lot offers a unique opportunity to create your dream home in a tranquil and idyllic setting. Encompassing ample space, the property provides a canvas for designing a large and luxurious home surrounded by nature's beauty.