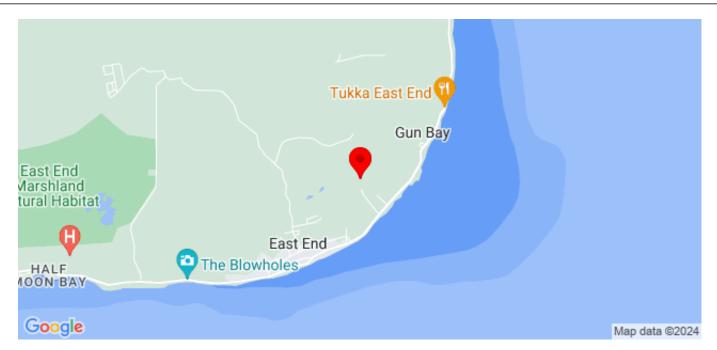

## OCEAN BREEZE, LOT #22 CI\$153,010

MLS# 417242

East End, Grand Cayman, Cayman Islands

## **Property Features**

Location: East End Status: Current Type: Land, Low/ Medium/ High
Density Residential (For Sale)

 Width: 82.22
 Depth: 138.45
 Block: 75A

 Parcel: 390LOT22A
 Acres: 0.23
 Area: 75