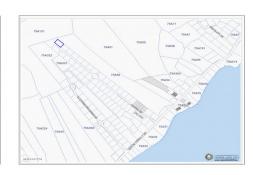

## **Property Features**

Location: East End Status: Current Type: Land, Low/ Medium/ High
Density Residential (For Sale)

 Width: 82.22
 Depth: 138.45
 Block: 75A

 Parcel: 390LOT22A
 Acres: 0.23
 Area: 75