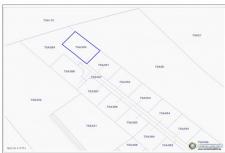

## **Property Features**

Location: East End Status: Current Type: Land, Low/ Medium/ High
Density Residential (For Sale)

 Width: 82.22
 Depth: 138.45
 Block: 75A

 Parcel: 390LOT22A
 Acres: 0.23
 Area: 75