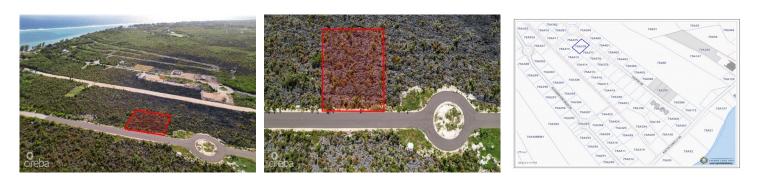

# OCEAN BREEZE, LOT #12

**CI\$139,000** East End, Grand Cayman, Cayman Islands

# **Property Features**

Location: East End

Status: Current

Width: **88.39** Parcel: **378LOT12A**  Depth: **116.41** Acres: **0.2299**  Type: Land, Low/ Medium/ High Density Residential (For Sale) Block: **75A** Area: **75** 

# Description

Indulge in affordable island living with this charming 0.2299-acre lot situated in the tranquil district of East End on Cooper Drive.

Surrounded by the natural beauty of the Cayman Islands and just moments away from beautiful beaches, enticing restaurants, and convenient stores, this parcel of land offers an exceptional opportunity to create your own retreat without breaking the bank.