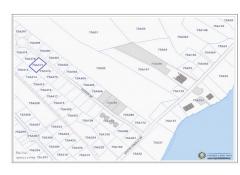

### **Property Features**

Location: East End Status: Current

Width: 85.91 Depth: 118.66 Block: 75A

Parcel: 377LOT11A Area: **75** Acres: 0.23