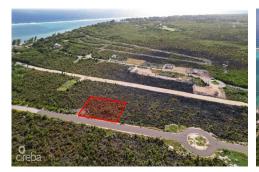

# OCEAN BREEZE, LOT #11 CI\$139,000

East End, Grand Cayman, Cayman Islands

MLS# 417245

### **Property Features**

Location: East End Status: Current

Width: 85.91 Depth: 118.66 Block: 75A

Parcel: 377LOT11A Area: **75** Acres: 0.23

#### **Description**

Uncover the perfect blend of affordability and island living with this 0.23-acre lot located in the serene district of East End on Cooper Drive.

With its close proximity to breathtaking beaches, delectable restaurants, and essential amenities, this parcel of land provides an affordable opportunity to embrace the tranquility and beauty of the Cayman Islands.