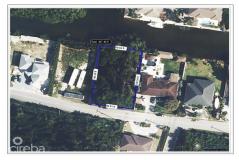

# 0.29 ACRE LOT NORTH SOUND ESTATES-SOUTHWARD DRIVE

MLS# 417247

CI\$308,000

Savannah, Grand Cayman, Cayman Islands

# **Description**

Introducing an exclusive opportunity to own a captivating piece of paradise in the community of North Sound Estates. This prime canal-front house lot spans 0.299 acres and is ideally located off Southward Drive. Embrace the luxury of waterfront living with direct access to the serene North Sound, perfect for boating enthusiasts and those seeking a tranquil retreat. Positioned looking down the Canal, this is an ideal lot to build your dream home or secure canal-front land for your future!