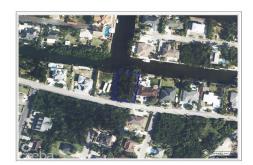

# 0.29 ACRE LOT NORTH SOUND ESTATES-SOUTHWARD DRIVE

MLS# 417247

CI\$308,000

Savannah, Grand Cayman, Cayman Islands

# **Description**

Introducing an exclusive opportunity to own a captivating piece of paradise in the community of North Sound Estates. This prime canal-front house lot spans 0.299 acres and is ideally located off Southward Drive. Embrace the luxury of waterfront living with direct access to the serene North Sound, perfect for boating enthusiasts and those seeking a tranquil retreat. Positioned looking down the Canal, this is an ideal lot to build your dream home or secure canal-front land for your future!