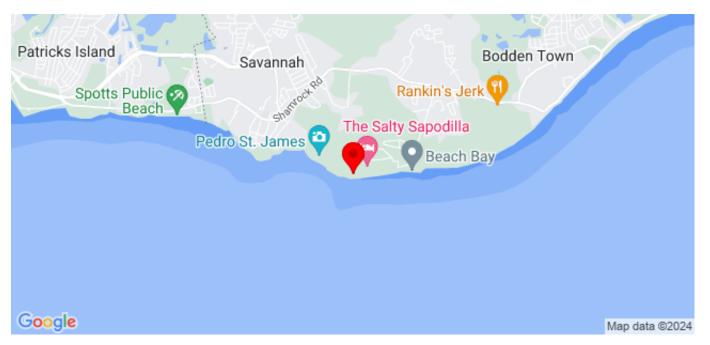

# PEDRO CASTLE ROAD 4.15 ACRES, WATERFRONT CI\$8,600,000

MLS# 415351

Lower Valley, Grand Cayman, Cayman Islands

#### **Description**

A rare development opportunity on the beautiful cliffs of Pedro Castle Road.

4.15 acres of land with serene private views and incredible sunsets.

The parcel is walking distance to Countryside Shopping Center as well as close to schools, church, community centres, and restaurants, and also only a short 15-minute drive to town.