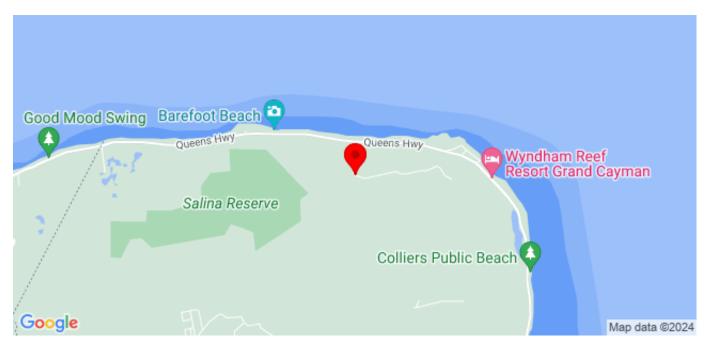

# EXQUISITE 43-ACRE LAND BORDERING SALINA'S RESERVE

MLS# 417286

CI\$1,100,000

East Interior, Grand Cayman, Cayman Islands

### **Description**

43 Acres of light industrial land at impeccable value, neighboring Salina's reserve. Close to the projected east/west arterial extension.