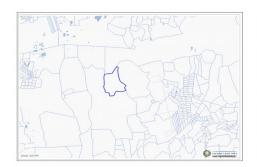

# EXQUISITE 43-ACRE LAND BORDERING SALINA'S RESERVE

MLS# 417286

CI\$1,100,000

East Interior, Grand Cayman, Cayman Islands

## **Property Features**

Location: East Interior Status: Current Type: Land, Industrial (For Sale)

 Width: 1,070
 Depth: 2,253
 Block: 62A

 Parcel: 3
 Acres: 43
 Area: 70

### **Description**

43 Acres of light industrial land at impeccable value, neighboring Salina's reserve. Close to the projected east/west arterial extension.