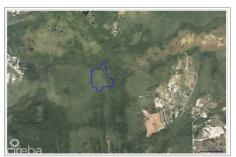

# EXQUISITE 43-ACRE LAND BORDERING SALINA'S RESERVE

MLS# 417286

CI\$1,100,000

East Interior, Grand Cayman, Cayman Islands

## **Property Features**

Location: East Interior Status: Current Type: Land, Industrial (For Sale)

 Width: 1,070
 Depth: 2,253
 Block: 62A

 Parcel: 3
 Acres: 43
 Area: 70

### **Description**

43 Acres of light industrial land at impeccable value, neighboring Salina's reserve. Close to the projected east/west arterial extension.