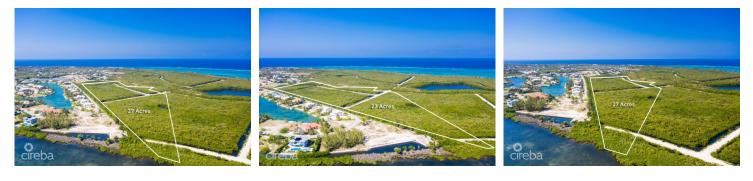

# WEST BAY 27 ACRES, DEVELOPMENT PARCEL

CI\$15,995,000

W Bay North East, Grand Cayman, Cayman Islands

### **Property Features**

Location: W Bay North East

Status: Current

Width: **585.20** Parcel: **682** 

Depth: **2,460.60** Acres: **27**  Type: Land, Low/ Medium/ High Density Residential (For Sale) Block: 9A Area: 10

#### Description

Situated in West Bay with direct access to the North Sound, this 27 acre prime development site offers an exceptional opportunity. Located adjacent to The Shores, a well established residential community in West Bay, this parcel is zoned low density residential with North Sound water frontage.