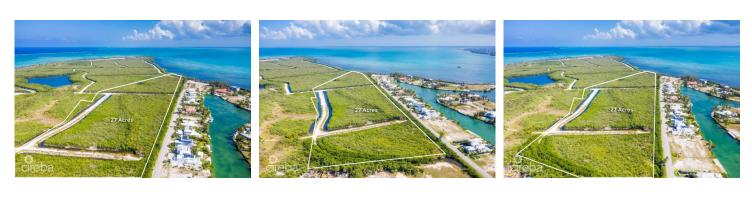

# WEST BAY 27 ACRES, DEVELOPMENT PARCEL

CI\$15,995,000

W Bay North East, Grand Cayman, Cayman Islands

### **Property Features**

Location: W Bay North East

Status: Current

Width: **585.20** Parcel: **682** 

Depth: **2,460.60** Acres: **27**  Type: Land, Low/ Medium/ High Density Residential (For Sale) Block: 9A Area: 10

#### Description

Situated in West Bay with direct access to the North Sound, this 27 acre prime development site offers an exceptional opportunity. Located adjacent to The Shores, a well established residential community in West Bay, this parcel is zoned low density residential with North Sound water frontage.