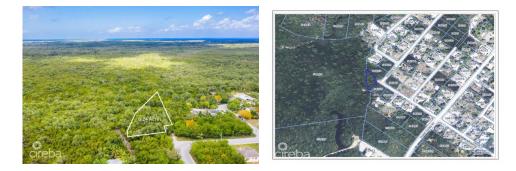

# FRANK SOUND 0.24 ACRES, RESIDENTIAL PARCEL

CI\$147,000

Midland East, Grand Cayman, Cayman Islands

# **Property Features**

Location: Midland East

Status: Current

Width: **87** Parcel: **77**  Depth: 200 Acres: 0.24 Type: Land, Low/ Medium/ High Density Residential (For Sale) Block: 54D Area: 60

### Description

Own this 0.24 acre residential lot in the quiet community of Frank Sound. A great area for families, close to schools and the Frank Sound dock for all your water adventures. A peaceful spot for your future family home.

## **Property Images**

MLS# 417354

Rainbow Realty Ltd P.O. Box 1775GT, Grand Cayman, Cayman Islands, KY1-1109 +1 345-949-7677 info@rainbow.ky