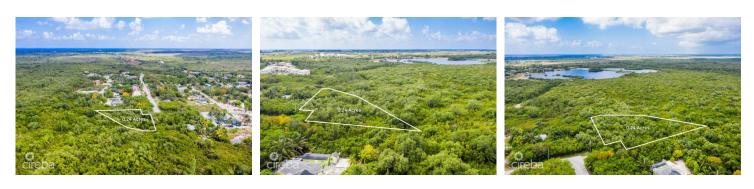

# FRANK SOUND 0.24 ACRES, RESIDENTIAL PARCEL

CI\$147,000

Midland East, Grand Cayman, Cayman Islands

# **Property Features**

Location: Midland East

Status: Current

Width: **87** Parcel: **77**  Depth: 200 Acres: 0.24 Type: Land, Low/ Medium/ High Density Residential (For Sale) Block: 54D Area: 60

### Description

Own this 0.24 acre residential lot in the quiet community of Frank Sound. A great area for families, close to schools and the Frank Sound dock for all your water adventures. A peaceful spot for your future family home.

## **Property Images**

MLS# 417354

Rainbow Realty Ltd P.O. Box 1775GT, Grand Cayman, Cayman Islands, KY1-1109 +1 345-949-7677 info@rainbow.ky