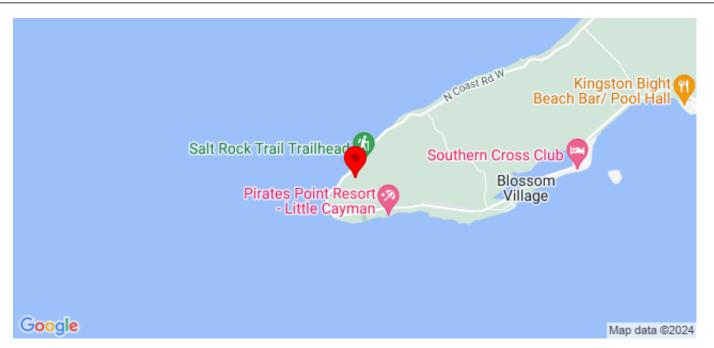

# LITTLE CAYMAN WAREHOUSE (20 UNITS) AND LAND SUB-DIVISION 13 LOTS U\$\$1,500,000

MLS# 411303

Sam McCoy's Drive, Little Cayman West, Cayman Brac, Cayman Islands

### **Description**

Steel frame Warehouse. 13,200 Sq Ft on 1.948 Acres plus 5.11 acres of a 13 lot Sub-division with plans. Great location near Salt Rock dock, West End of Little Cayman. 17-23 Feet of elevation. Utilities available. Superb opportunity. The 13,200 sq. ft. is broken down into 10 bays: 3 @ 20'-0 X 60'-0, 4 @ 25'-0 X 60'-0; and 3 @ 20'-0 X 60'-0. The building is 60'-0 wide, so each of the bays can be broken down into 2 bays – in example, a 20'-0 X 60'-0 can be broken down into 2 bays, each 20'-0 X 30'-0 and each with their own bathroom. There is plumbing in for 20 bathrooms. Conceivably the building (if Planning allows) could be set up as individual housing units