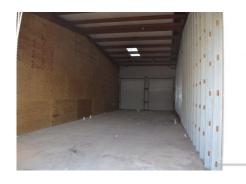

### **Description**

Steel frame Warehouse. 13,200 Sq Ft on 1.948 Acres plus 5.11 acres of a 13 lot Sub-division with plans. Great location near Salt Rock dock, West End of Little Cayman. 17-23 Feet of elevation. Utilities available. Superb opportunity. The 13,200 sq. ft. is broken down into 10 bays: 3 @ 20'-0 X 60'-0, 4 @ 25'-0 X 60'-0; and 3 @ 20'-0 X 60'-0. The building is 60'-0 wide, so each of the bays can be broken down into 2 bays – in example, a 20'-0 X 60'-0 can be broken down into 2 bays, each 20'-0 X 30'-0 and each with their own bathroom. There is plumbing in for 20 bathrooms. Conceivably the building (if Planning allows) could be set up as individual housing units