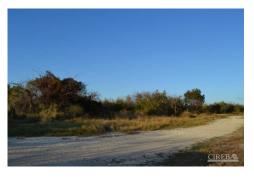

### **Description**

Steel frame Warehouse. 13,200 Sq Ft on 1.948 Acres plus 5.11 acres of a 13 lot Sub-division with plans. Great location near Salt Rock dock, West End of Little Cayman. 17-23 Feet of elevation. Utilities available. Superb opportunity. The 13,200 sq. ft. is broken down into 10 bays: 3 @ 20'-0 X 60'-0, 4 @ 25'-0 X 60'-0; and 3 @ 20'-0 X 60'-0. The building is 60'-0 wide, so each of the bays can be broken down into 2 bays – in example, a 20'-0 X 60'-0 can be broken down into 2 bays, each 20'-0 X 30'-0 and each with their own bathroom. There is plumbing in for 20 bathrooms. Conceivably the building (if Planning allows) could be set up as individual housing units