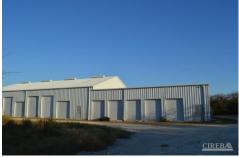

### **Description**

Steel frame Warehouse. 13,200 Sq Ft on 1.948 Acres plus 5.11 acres of a 13 lot Sub-division with plans. Great location near Salt Rock dock, West End of Little Cayman. 17-23 Feet of elevation. Utilities available. Superb opportunity. The 13,200 sq. ft. is broken down into 10 bays: 3 @ 20'-0 X 60'-0, 4 @ 25'-0 X 60'-0; and 3 @ 20'-0 X 60'-0. The building is 60'-0 wide, so each of the bays can be broken down into 2 bays – in example, a 20'-0 X 60'-0 can be broken down into 2 bays, each 20'-0 X 30'-0 and each with their own bathroom. There is plumbing in for 20 bathrooms. Conceivably the building (if Planning allows) could be set up as individual housing units