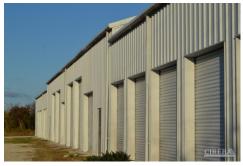

### **Description**

Steel frame Warehouse. 13,200 Sq Ft on 1.948 Acres plus 5.11 acres of a 13 lot Sub-division with plans. Great location near Salt Rock dock, West End of Little Cayman. 17-23 Feet of elevation. Utilities available. Superb opportunity. The 13,200 sq. ft. is broken down into 10 bays: 3 @ 20'-0 X 60'-0, 4 @ 25'-0 X 60'-0; and 3 @ 20'-0 X 60'-0. The building is 60'-0 wide, so each of the bays can be broken down into 2 bays – in example, a 20'-0 X 60'-0 can be broken down into 2 bays, each 20'-0 X 30'-0 and each with their own bathroom. There is plumbing in for 20 bathrooms. Conceivably the building (if Planning allows) could be set up as individual housing units