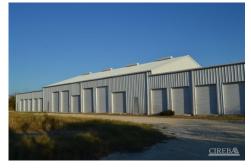

### **Description**

Steel frame Warehouse. 13,200 Sq Ft on 1.948 Acres plus 5.11 acres of a 13 lot Sub-division with plans. Great location near Salt Rock dock, West End of Little Cayman. 17-23 Feet of elevation. Utilities available. Superb opportunity. The 13,200 sq. ft. is broken down into 10 bays: 3 @ 20'-0 X 60'-0, 4 @ 25'-0 X 60'-0; and 3 @ 20'-0 X 60'-0. The building is 60'-0 wide, so each of the bays can be broken down into 2 bays – in example, a 20'-0 X 60'-0 can be broken down into 2 bays, each 20'-0 X 30'-0 and each with their own bathroom. There is plumbing in for 20 bathrooms. Conceivably the building (if Planning allows) could be set up as individual housing units