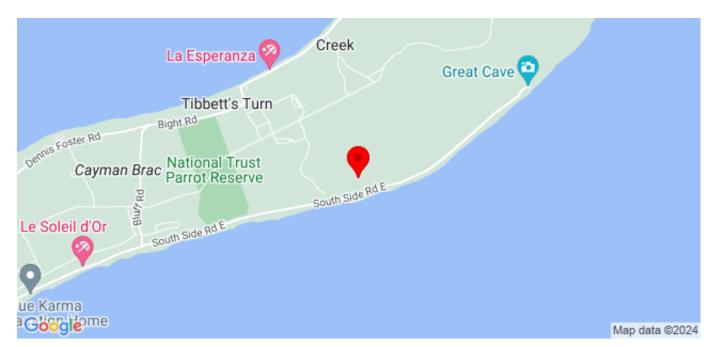

## CAYMAN BRAC BLUFF LOT (80FT ELEVATION) CI\$65,000

MLS# 417358

Cayman Brac East, Little Cayman, Cayman Islands

## **Property Features**

Location: Cayman Brac East Status: Current Type: Land, Little Cayman/Cayman

Brac (For Sale)

 Width: 100
 Depth: 107
 Block: 110A

 Parcel: 260
 Acres: 0.2462
 Area: 80