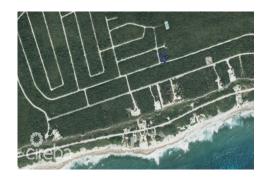

## CAYMAN BRAC BLUFF LOT (80FT ELEVATION) CI\$65,000

MLS# 417358

Cayman Brac East, Little Cayman, Cayman Islands

## **Description**

Selworthy Grove corner lot of land with great elevation on the bluff in Cayman Brac. At just under a quarter of an acre, this is a perfect location to build your family home or home away from home. High and dry at 80ft of elevation!

## **Property Images**

CIREBA MLS LDX feed courtesy of TEN SAILS PROPERTY GROUP LTD

\*Disclaimer: The information contained herein has been furnished by the owner(s) and or their nominee and represented by them to be accurate. The listing company, agent and CIREBA MLS disclaims any liability or responsibility for any inaccuracies, errors or omissions in the represented information. The listing details herein are also courtesy of CIREBA (Cayman Islands Real Estate Brokers Association) MLS and/or via LDX (Listing Data Exchange) feed. All the information contained herein is subject to errors, omissions, price changes, prior sale or withdrawal, without notice and is at all times