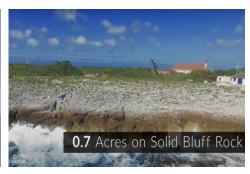

## **Property Features**

Location: **High Rock** Status: **Current** Type: **Land, Low/ Medium/ High Density Residential (For Sale)** 

 Width: 120
 Depth: 250
 Block: 68A

 Parcel: 42
 Acres: 0.7
 Area: 75

#### **Real Estates Main Features**

Soil: Rock

Zoning: Low Density residential

Views: Ocean Front