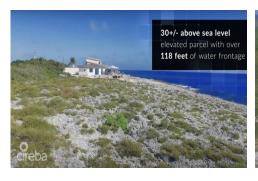

## **Description**

An elevated parcel (30 +/- above sea level) located just beyond Health City Hosptial. Solid bluff rock with views as good as anywhere on island. Build your dream home next to Bella Vista.