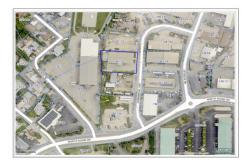

### **Property Features**

Location: George Town East

Square Feet: 1,000 Parcel: 134

Status: Current Year Built: 1995 Acres: 0.37 Type: Commercial (For Rent)

Block: 19E Area: 30

#### **Property Images**

Rainbow Realty Ltd
P.O. Box 1775GT, Grand Cayman,
Cayman Islands, KY1-1109
+1 345-949-7677
info@rainbow.ky