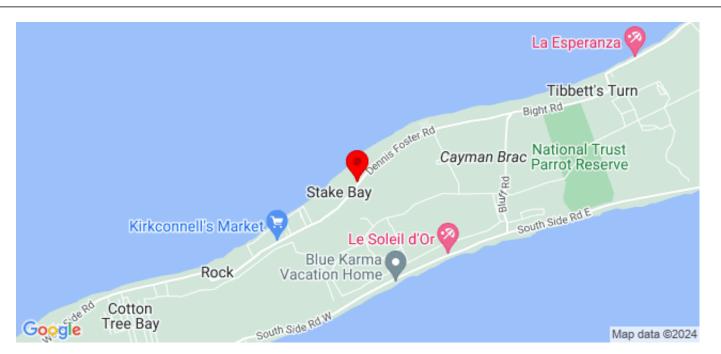

# SUNCLAVE DR LOT #33 CB CENTRAL

CI\$52,500

Cayman Brac Centr, Little Cayman, Cayman Islands

# **Property Features**

Location: Cayman Brac Centr

Status: Current

Width: 96 Parcel: 33 Depth: 109 Acres: 0.23 Type: Land, Low/ Medium/ High Density Residential (For Sale) Block: 101E Area: 85