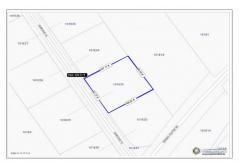

# SUNCLAVE DR LOT #33 CB CENTRAL

CI\$52,500

Cayman Brac Centr, Little Cayman, Cayman Islands

# **Property Features**

Location: Cayman Brac Centr

Status: Current

Width: 96 Parcel: 33 Depth: 109 Acres: 0.23 Type: Land, Low/ Medium/ High Density Residential (For Sale) Block: 101E Area: 85