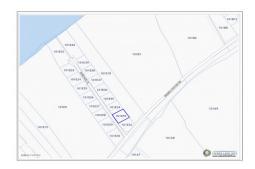

# SUNCLAVE DR LOT #33 CB CENTRAL

CI\$52,500

Cayman Brac Centr, Little Cayman, Cayman Islands

# **Property Features**

Location: Cayman Brac Centr

Status: Current

Width: 96 Parcel: 33 Depth: 109 Acres: 0.23 Type: Land, Low/ Medium/ High Density Residential (For Sale) Block: 101E Area: 85