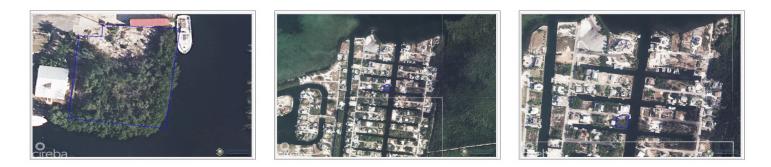

## Description

Views: Canal Front

A fantastic opportunity to own a Canal Front lot in the sought after North Sound Estates. This corner lot has over 200ft of canal frontage, a great buy for any boaters, providing easy access to the beautiful North Sound and beyond for fishing and recreation.

With the public boat ramp and dock within close proximity, this lot offers great value and offers great potential for a beautiful family home.