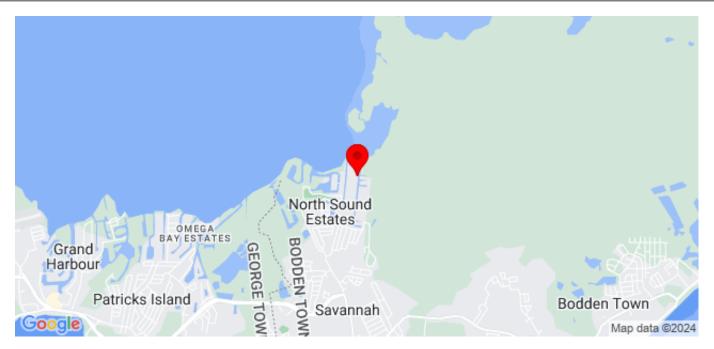

## Description

Views: Canal Front

A fantastic opportunity to own a Canal Front lot in the sought after North Sound Estates. This corner lot has over 200ft of canal frontage, a great buy for any boaters, providing easy access to the beautiful North Sound and beyond for fishing and recreation.