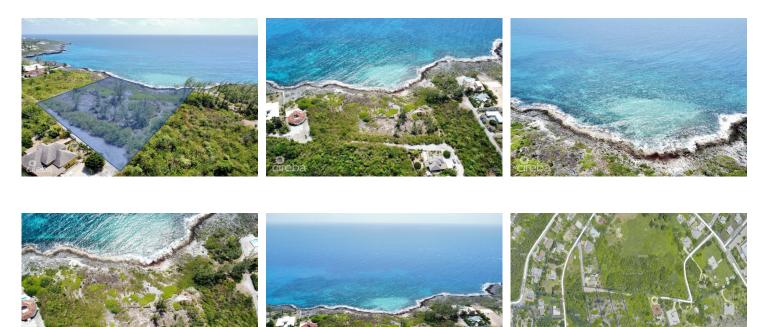

#### Description

Parcel: 276,277,278

Looking for a developer opportunity with stunning ocean views? Look no further than this 2.48-acre bluff land in the Cayman Islands. Comprised of three lots combined, this property offers a unique opportunity to build a luxurious residential or multi-unit development that takes full advantage of the picturesque ocean vista.

This prime piece of real estate is located on a bluff, providing an unobstructed view of the ocean that's sure to impress any potential buyers. Plus, with an additional 1.7 acres available to the east, there's plenty of room to expand your project and make your mark on this sought-after area.

Whether you're looking to build high-end condos or a stunning private residence, this property is the perfect canvas for your vision. So why wait? Come explore this incredible development opportunity and start making your dreams a reality.

#### **Property Images**