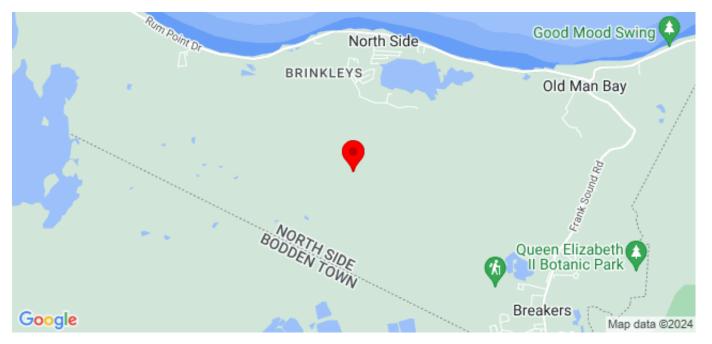

that takes full advantage of the picturesque ocean vista.

This prime piece of real estate is located on a bluff, providing an unobstructed view of the ocean that's sure to impress any potential buyers. Plus, with an additional 1.7 acres available to the east, there's plenty of room to expand your project and make your mark on this sought-after area.

Whether you're looking to build high-end condos or a stunning private residence, this property is the perfect canvas for your vision. So why wait? Come explore this incredible development opportunity and start making your dreams a reality.

Aerial survey map provided by caymanlandinfo.ky

#### **Property Images**



# MLS# 415835





Rainbow Realty Ltd P.O. Box 1775GT, Grand Cayman, Cayman Islands, KY1-1109 +1 345-949-7677 info@rainbow.ky



CIREBA MLS LDX feed courtesy of RAINBOW REALTY LTD.

\*Disclaimer: The information contained herein has been furnished by the owner(s) and or their nominee and represented by them to be accurate. The listing company, agent and CIREBA MLS disclaims any liability or responsibility for any inaccuracies, errors or omissions in the represented information. The listing details herein are also courtesy of CIREBA (Cayman Islands Real Estate Brokers Association) MLS and/or via LDX (Listing Data Exchange) feed. All the information contained herein is subject to errors, omissions, price changes, prior sale or withdrawal, without notice and is at all times subject to verification by the purchaser(s).