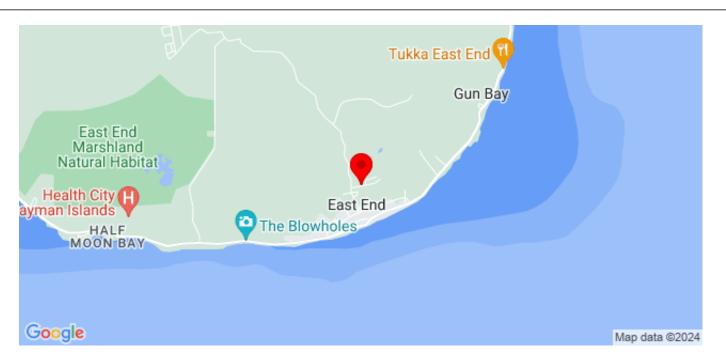

#### **Property Features**

Location: East End

Status: Current

Width: **80.30** Parcel: **203** 

Depth: **242.51** Acres: **0.4094**  Type: Land, Low/ Medium/ High Density Residential (For Sale) Block: 71A Area: 75