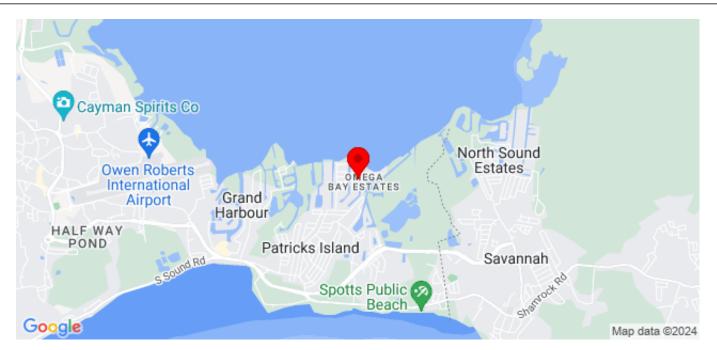

# CANAL FRONT - FAMILY HOME SAVANNAH CI\$759,000

MLS# 417513

LEEWARD DRIVE, Savannah, Grand Cayman, Cayman Islands

### **Description**

Situated in a lovely, quiet neighborhood. Beautiful 4 bedroom home with a Dock for the boating enthusiast. The home is Conveniently located in Savannah, with Restaurants, a Supermarket, Schools, a Bank, a Pharmacy, a doctor's office, a coffee shop, and more, all at the Country Side shopping Centre just 5 minutes away. Call today for a showing. !!