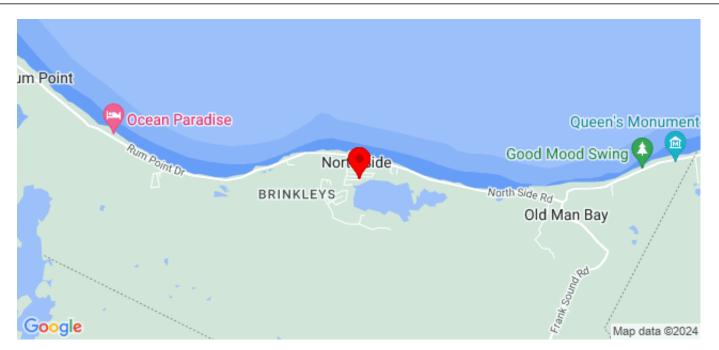

# OFF HUTLAND DRIVE, NORTHSIDE HOUSE LOT .23 **ACRE**

CI\$75,000

North Side, Grand Cayman, Cayman Islands

## **Property Features**

Location: North Side Status: Pending/Conditional Type: Land, Low/ Medium/ High

**Density Residential (For Sale)** 

Width: 82 Block: 49A Depth: 123 Acres: 0.23 Parcel: 93 Area: 60