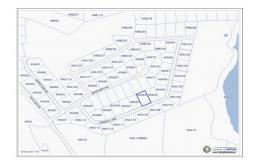

# OFF HUTLAND DRIVE, NORTHSIDE HOUSE LOT .23 **ACRE**

CI\$75,000

North Side, Grand Cayman, Cayman Islands

## **Property Features**

Location: North Side Status: Pending/Conditional Type: Land, Low/ Medium/ High

**Density Residential (For Sale)** 

Width: 82 Block: 49A Depth: 123 Acres: 0.23 Parcel: 93 Area: 60