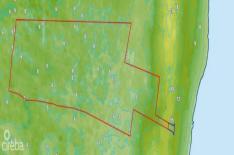

### **Description**

Great investment for development land. Together, these two lots make up 12+ acres in the area known as Sand Bluff in Gun Bay. Entrance parcel

74A 155 has an elevation of 15' with approx 45' drive entrance, with sloping elevations into 74A 161. Lot 74A 161 is virgin land that has never been cleared with 6' & 9' elevations!