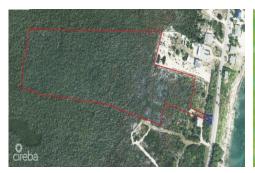

## **Property Features**

Location: Colliers Status: New

Density Residential (For Sale)
Depth: 1,460
Block: 74A

 Width: 523
 Depth: 1,460
 Block: 74A

 Parcel: 161,155
 Acres: 12
 Area: 70

### **Description**

Great investment for development land. Together, these two lots make up 12+ acres in the area known as Sand Bluff in Gun Bay. Entrance parcel

74A 155 has an elevation of 15' with approx 45' drive entrance, with sloping elevations into 74A 161. Lot 74A 161 is virgin land that has never been cleared with 6' & 9' elevations!