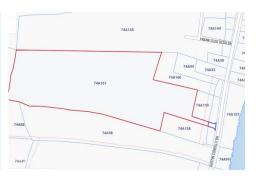

## **Property Features**

Location: Colliers Status: New

Density Residential (For Sale)
Depth: 1,460
Block: 74A

 Width: 523
 Depth: 1,460
 Block: 74A

 Parcel: 161,155
 Acres: 12
 Area: 70